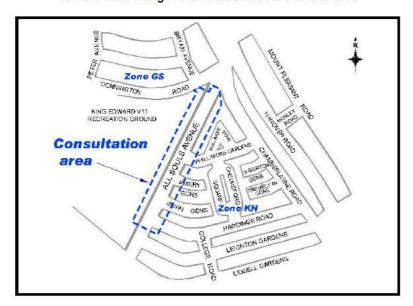

## **Public Consultation**

All Souls Avenue (Part)

Proposed Extension to Zone KH Controlled Parking Zone

Dear Resident.

Brent Council has been contacted by residents living in the section of All Souls Avenue between Chamberlayne Road and Hardinge Road. This section of All Souls Avenue has no parking controls and residents there are experiencing parking problems. The inclusion of All Souls Avenue into the adjacent zone KH CPZ could help to address those parking problems.

The Council would like the views of local residents to establish whether there is support for the inclusion of this length of All Souls Avenue within the KH controlled parking zone. Included in these consultation documents is a plan showing the proposed layout of the parking scheme, and how it will affect you. Also included is a questionnaire asking for your views on this proposal. All residents within the affected section of All Souls Avenue are encouraged to fill out the questionnaire and return it in the FREEPOST envelope before the closing date of Monday 9<sup>th</sup> November 2009.

The following are being consulted: All properties within the consultation area shown on the plan, Local and Statutory Groups, Emergency Services and Ward Councilors.

Consultation results are available to view on the council's website. Please go to <a href="www.brent.gov.uk/consultation">www.brent.gov.uk/consultation</a> to view the relevant consultation. Generally results are available within one month of the closing date.