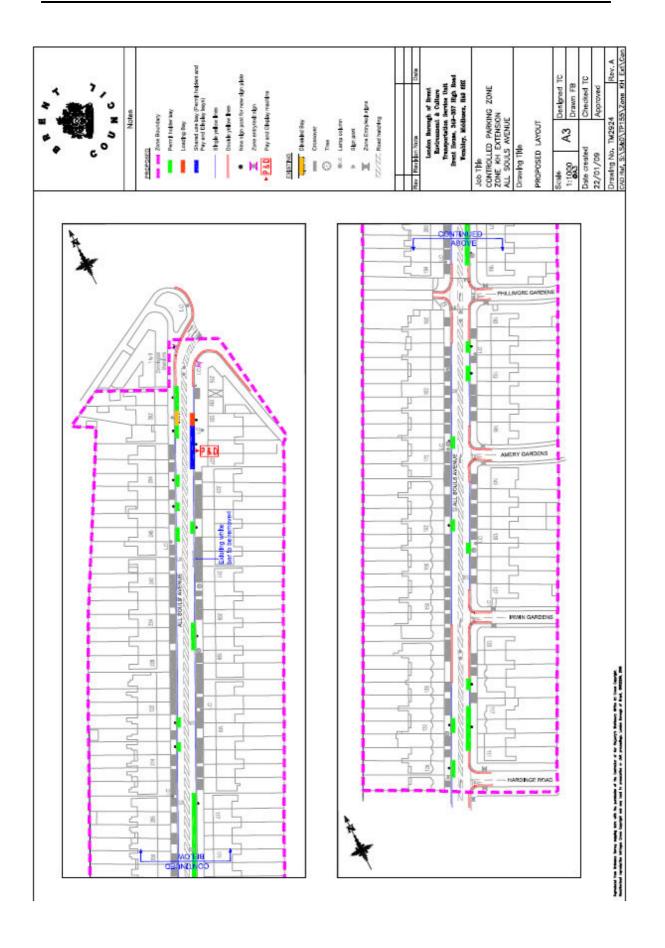

The Council would like the views of local residents to establish whether there is support for the inclusion of this length of All Souls Avenue within the KH controlled parking zone. Included in these consultation documents is a plan showing the proposed layout of the parking scheme, and how it will affect you. Also included is a questionnaire asking for your views on this proposal. All residents within the affected section of All Souls Avenue are encouraged to fill out the questionnaire and return it in the FREEPOST envelope before the closing date of Monday 9<sup>th</sup> November 2009.

If majority of residents show support for the inclusion of this part of All Souls Avenue into zone KH CPZ, it will be progressed and your road will be amalgamated within the zone which operates between Noon – 3pm, Monday to Friday.